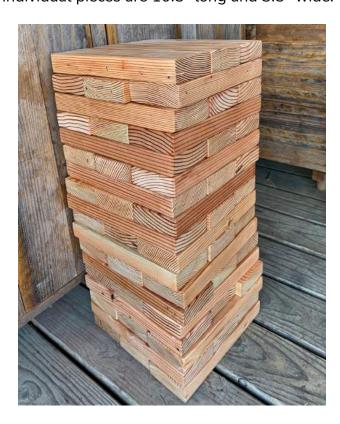

### GIANT JENGA - \$75

Sits at 2' tall and 10" wide when all 42 pieces are stacked together. Individual pieces are 10.5" long and 3.5" wide.