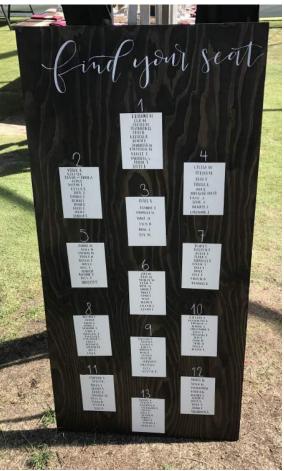

#### Seating Chart Display Sign - \$75

3.5' tall x 2' wide

Vintage Mirror "Better Together" Sign - \$25