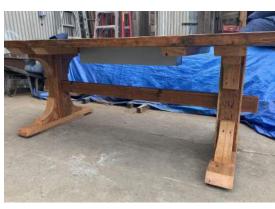

# MORE SPECIALTY TABLES - \$55 per table

Farmhouse Table:

5' long x 3' 4" wide x 2' 6" tall Quantity - 3