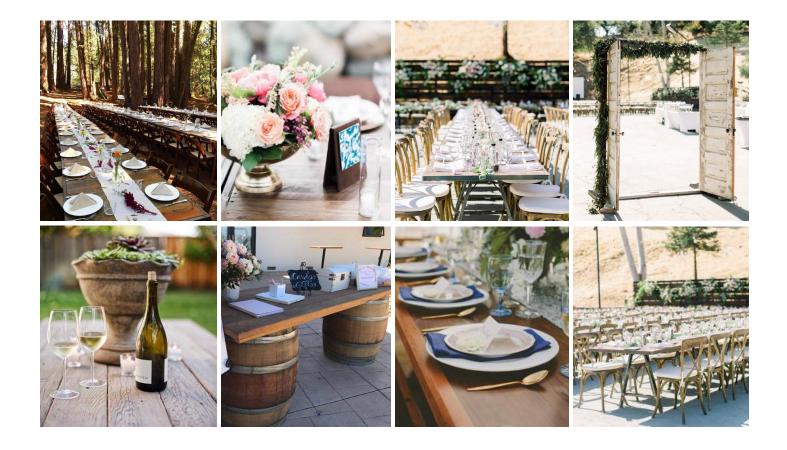

Currently our rental collection is composed of 38 6' x 3' salvaged redwood tables. Each table can individually seat 8 people seated comfortably. These tables are modular and can be arranged end to end or side by side offering a variety of seating arrangements that can meet any need. Perfect for parties, weddings, ceremonies, etc.

In addition to dining tables, we are also offering rentals from our wine barrel collection, sweetheart tables, arbors, display stands, and more for your next event.

#### DINING TABLES - \$65 per table

Dining tables have a reclaimed redwood top and blackened metal base and frame.

They measure 72"x36" each and seat 8 people per individual table.

38 tables currently on hand, inquire about more than 38 tables.

Tables can be configured in a variety of ways to accommodate seating arrangements.

Individual Table: seats 8 - 6' long x 3' wide

**Rectangular Arrangement**: seats 16 - 12' long x 3' wide and can be made longer

#### Examples of Dining Table Arrangements: