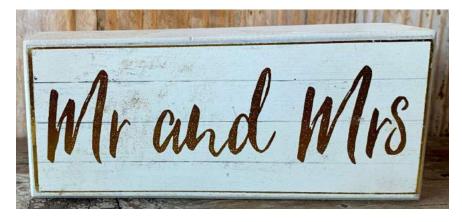

Parking sign dimensions - roughly 2' long x 1' wide Quantity - 2

**Mr & Mrs Display - \$10 each** Dimensions when on display - 3' long x 6" tall

**Petite Mr & Mrs Sign - \$5** Dimensions - 6" long x 2.5" tall