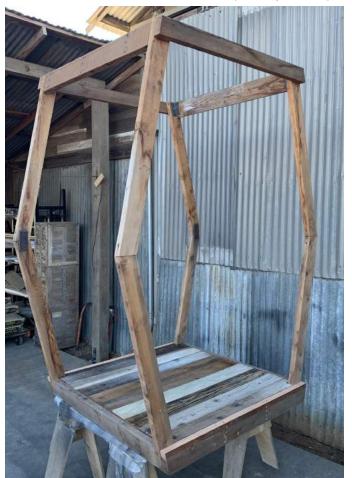

# ARBORS - \$125 per arbor

Large Hexagon Arbor: 8' 2" tall x 8' 2" wide x 4' 3" deep Quantity - 1 The metal podium can be included upon request -\$25

Small Hexagon Arbor: 7' 3" tall x 5' 2" wide x 3' 9" deep Quantity - 1