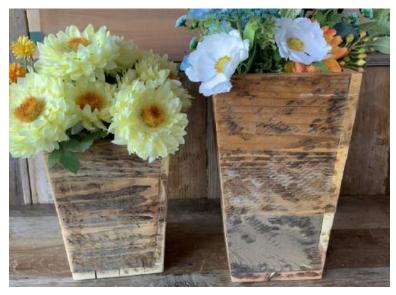

#### FLOWER VASES - \$8 each

Reclaimed wooden vases, both tall and short options. Glass insert for water included with rental. Tall vase dimensions - 1' tall with a tapered width of 7.5" at top & 5.5" at bottom Quantity - 10 Short vase dimensions - 9" tall with a tapered width of 7" at top & 5.5" at bottom Quantity - 6