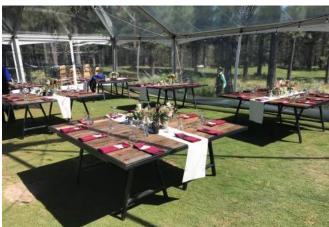

#### Examples of Dining Table Arrangements:

#### DINING TABLES - \$65 per table

Dining tables have a reclaimed redwood top and blackened metal base and frame.

They measure 72"x36" each and seat 8 people per individual table.

38 tables currently on hand, inquire about more than 38 tables.

Tables can be configured in a variety of ways to accommodate seating arrangements.

Individual Table: seats 8 - 6' long x 3' wide

**Rectangular Arrangement**: seats 16 - 12' long x 3' wide and can be made longer