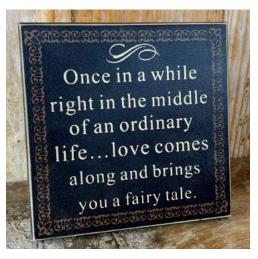

Dessert Label - \$5

**"Best Friends" Sign - \$5** Dimensions - 16" long x 8" wide

**"Fairytale" Sign - \$5** Dimensions - 6" x 6"