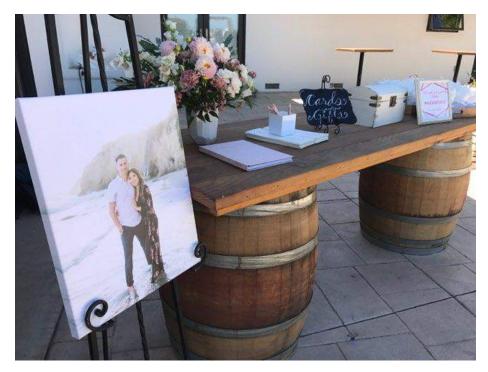

### SPECIALTY TABLES - \$55 per table

The tables shown below are available as specialty tables and could be used for a variety of purposes, such as a sweetheart table, tables for cake and desserts, cards, gifts, a bar, welcome table, etc. Custom sweetheart tables can be made especially for you and are a great way to remember your wedding everyday at home. Inquire about custom tables.

**Trough Table:** trough can be used for cooling drinks or flower displays. 8' long x 3' 4" wide x 2' 6" tall Quantity - 1