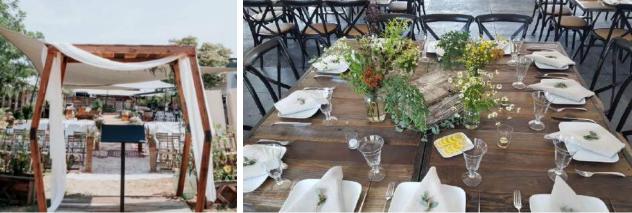

#### Examples of Dining Table Arrangements:

#### DINING TABLES - \$65 per table

Dining tables have a reclaimed redwood top and blackened metal base and frame.

They measure 72"x36" each and seat 8 people per individual table.

38 tables currently on hand, inquire about more than 38 tables.

Tables can be configured in a variety of ways to accommodate seating arrangements.

Individual Table: seats 8 - 6' long x 3' wide

**Rectangular Arrangement**: seats 16 - 12' long x 3' wide and can be made longer