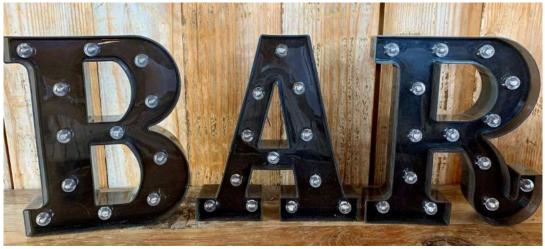

#### Black Light Up BAR Sign - \$15

Dimensions - 2' long x 1' tall

**"Open Bar" Sign - \$5** Dimensions - 1' long x 5.5" tall

**Rustic BAR Sign - \$10** Dimensions - 1.5' long x 9" tall