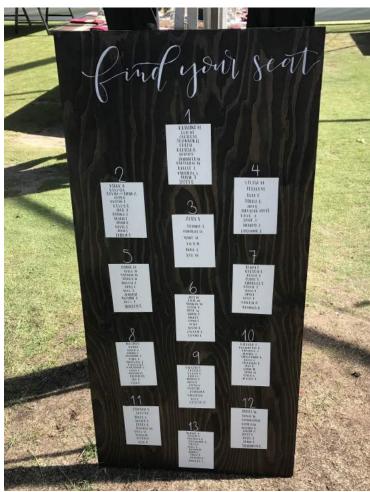

#### SIGN COLLECTION

A variety of signage options for your event. Our signs can help your guests find their seats and parking and add simple pieces to your displays.

#### Seating Chart Display Sign - \$75

3.5' tall x 2' wide

Vintage Mirror "Better Together" Sign - \$25