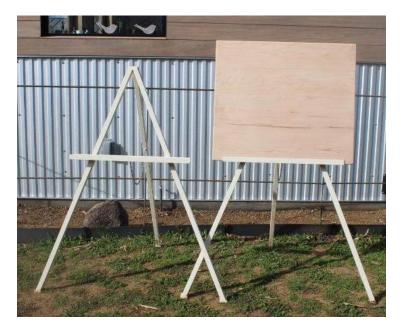

#### EASEL STANDS - \$25 each

Use our easels to hold any welcome sign or seating chart. *Quantity* - 2