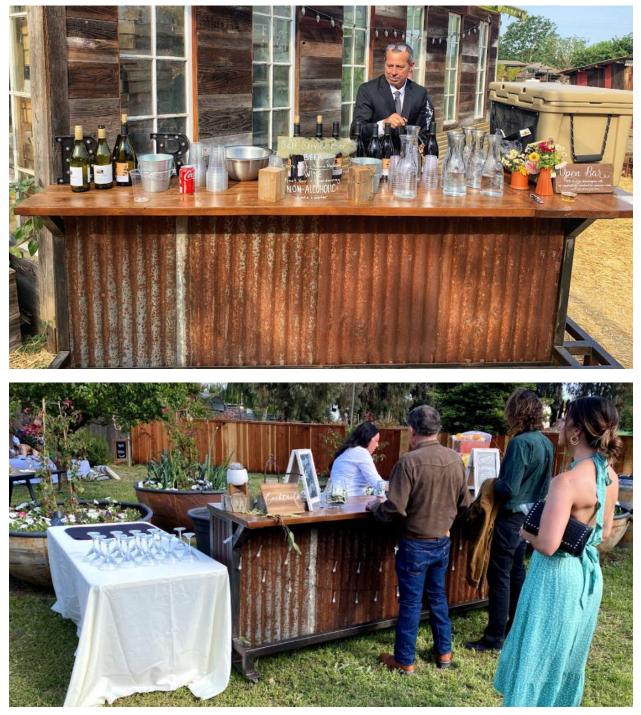

### <u>BAR</u> - \$275

Hydration station! This rolling bar on casters can serve up drinks for the whole crowd. Two rows of shelving in the back offers a bounty of storage, while the metal framing, corrugated metal and reclaimed wood tie perfectly with our dining tables.

"L" shaped bar measures:

9' 1" long x 3' 6" tall x 2' deep main bar with a 3' 3" long return Quantity - 1