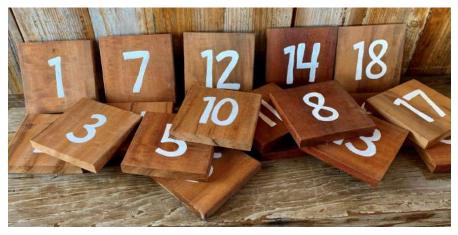

#### TABLE NUMBERS - \$25

Mahogany wood with white numbers 1 - 18. Dimensions - 5.25" x 5.25" each