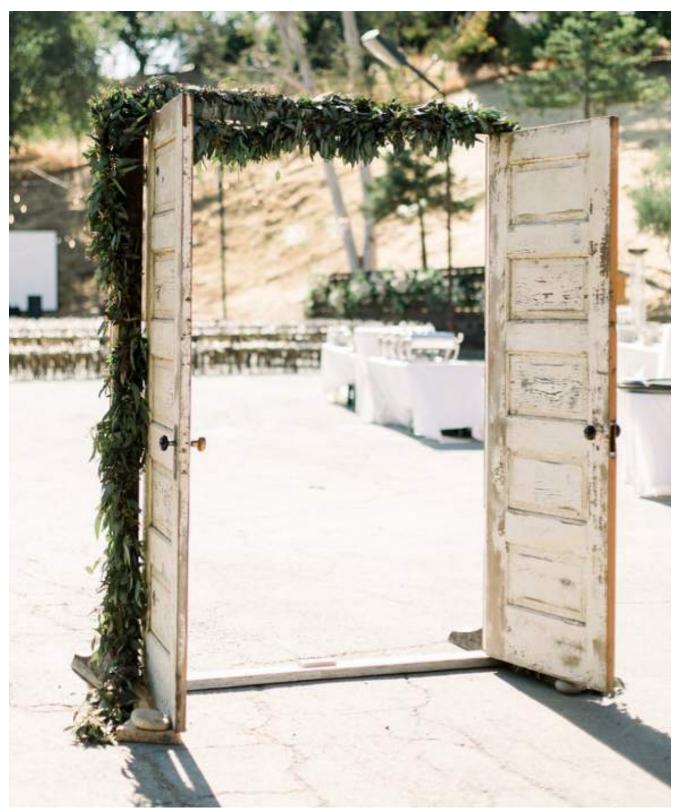

### ANTIQUE DOORS - \$200

Made from restored antique doors, these pieces add an array of character. Doors can be used as the entry for the wedding party and/or a photo backdrop. *Quantity -1* 