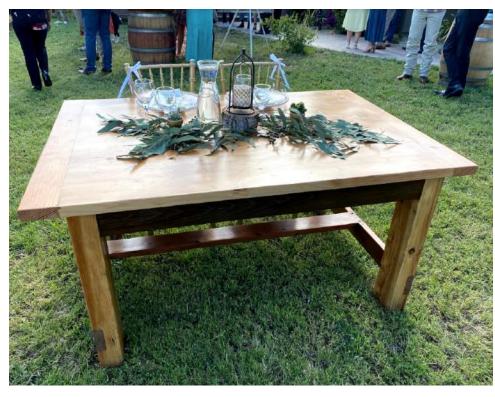

#### DINING TABLES - \$65 per table

Dining tables have a reclaimed redwood top and blackened metal base and frame.

They measure 72"x36" each and seat 8 people per individual table.

38 tables currently on hand, inquire about more than 38 tables.

Tables can be configured in a variety of ways to accommodate seating arrangements.

Individual Table: seats 8 - 6' long x 3' wide

**Rectangular Arrangement**: seats 16 - 12' long x 3' wide and can be made longer