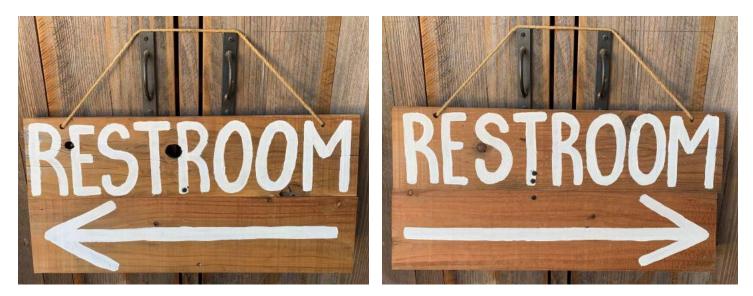

#### Restroom & Parking Signs - \$5 each

Hanging wooden fence board signs to help guide your guests to the proper spaces. The arrows are reversible so you can switch them whichever way you need.

Restroom sign dimensions - 2' long x 1' wide Quantity - 3