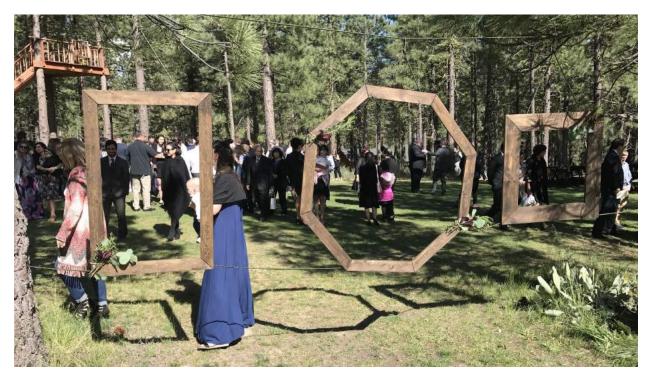

# ARBORS - \$125 per arbor

Large Hexagon Arbor: 8' 2" tall x 8' 2" wide x 4' 3" deep Quantity - 1 The metal podium can be included upon request -\$25

Small Hexagon Arbor: 7' 3" tall x 5' 2" wide x 3' 9" deep Quantity - 1