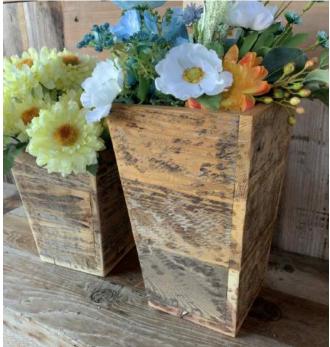

#### FLOWER VASES - \$8 each

Reclaimed wooden vases, both tall and short options. Glass insert for water included with rental. Tall vase dimensions - 1' tall with a tapered width of 7.5" at top & 5.5" at bottom Quantity - 10 Short vase dimensions - 9" tall with a tapered width of 7" at top & 5.5" at bottom Quantity - 6