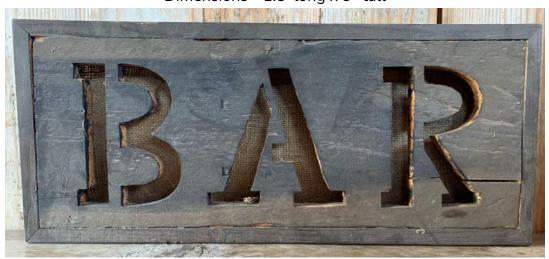

#### Black Light Up BAR Sign - \$15

Dimensions - 2' long x 1' tall

**"Open Bar" Sign - \$5** Dimensions - 1' long x 5.5" tall

**Rustic BAR Sign - \$10** Dimensions - 1.5' long x 9" tall