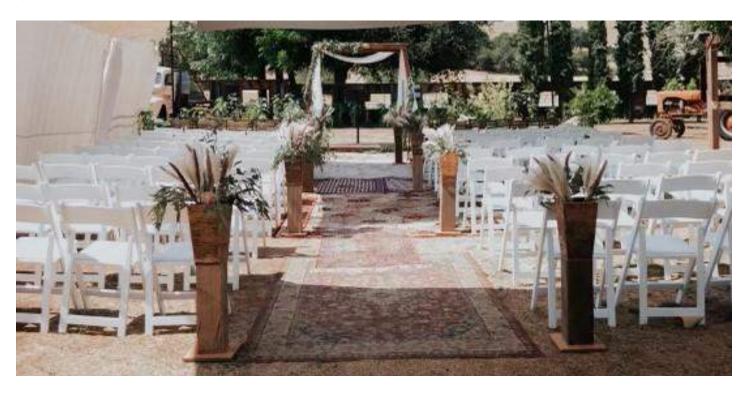

#### FLOWER VASES - \$8 each

Reclaimed wooden vases, both tall and short options. Glass insert for water included with rental. Tall vase dimensions - 1' tall with a tapered width of 7.5" at top & 5.5" at bottom Quantity - 10 Short vase dimensions - 9" tall with a tapered width of 7" at top & 5.5" at bottom Quantity - 6

Pedestals are also available to attach vases - \$10 *Quantity - 10* 