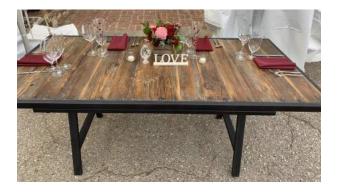

#### DINING TABLES - \$65 per table

Dining tables have a reclaimed redwood top and blackened metal base and frame.

They measure 72"x36" each and seat 8 people per individual table.

38 tables currently on hand, inquire about more than 38 tables.