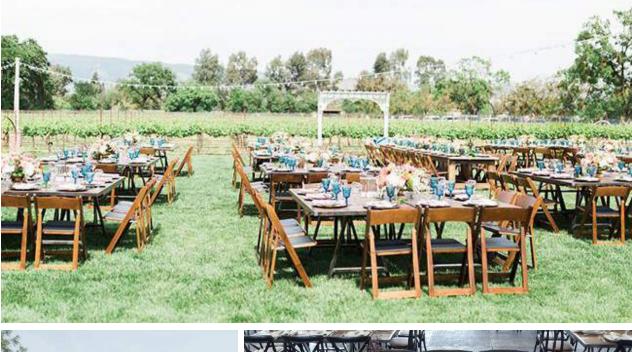

Currently our rental collection is composed of 38 6' x 3' salvaged redwood tables. Each table can individually seat 8 people seated comfortably. These tables are modular and can be arranged end to end or side by side offering a variety of seating arrangements that can meet any need. Perfect for parties, weddings, ceremonies, etc.

Tables can be configured in a variety of ways to accommodate seating arrangements.

Individual Table: seats 8 - 6' long x 3' wide

**Rectangular Arrangement**: seats 16 - 12' long x 3' wide and can be made longer

#### Examples of Dining Table Arrangements: