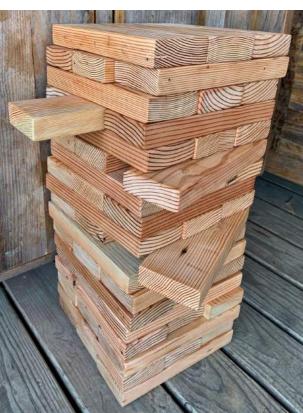

### GIANT JENGA - \$75

Sits at 2' tall and 10" wide when all 42 pieces are stacked together. Individual pieces are 10.5" long and 3.5" wide.