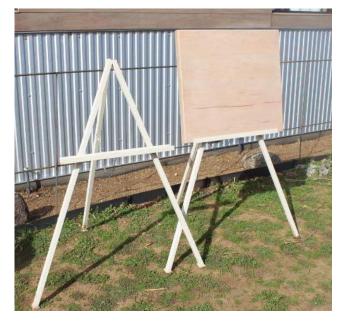

#### EASEL STANDS - \$25 each

Use our easels to hold any welcome sign or seating chart. *Quantity* - 2