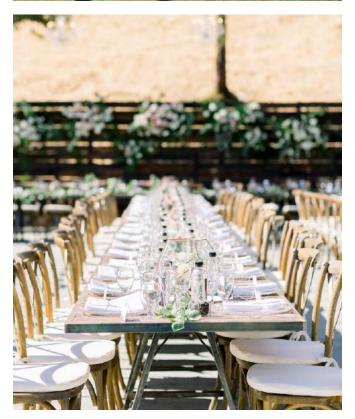

#### Examples of Dining Table Arrangements:

#### DINING TABLES - \$65 per table

Dining tables have a reclaimed redwood top and blackened metal base and frame.

They measure 72"x36" each and seat 8 people per individual table.

38 tables currently on hand, inquire about more than 38 tables.

Tables can be configured in a variety of ways to accommodate seating arrangements.

Individual Table: seats 8 - 6' long x 3' wide

**Rectangular Arrangement**: seats 16 - 12' long x 3' wide and can be made longer