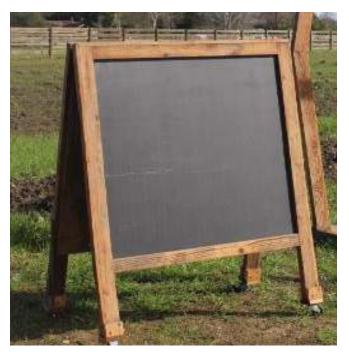

#### Vintage Mirror "Unplugged" Sign - \$35

**Chalkboard Sandwich Board - \$50** 4'4" tall x 3'5" wide Quantity - 2