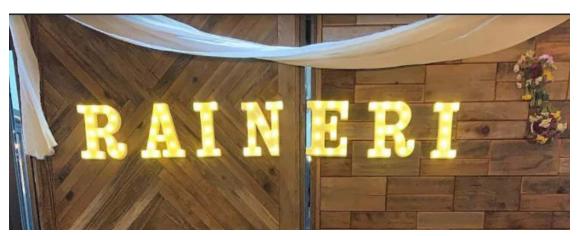

### LOVE LETTERS - \$200

These larger than life LOVE letters are a perfect backdrop for your event. Wooden letters painted gold and bordered with twinkle lights will brighten the night. These large letters can be used as a photo backdrop to gather with friends and family, creating a twinkle lit atmosphere, and as a statement piece.

8' tall x 18' wide Quantity - 1