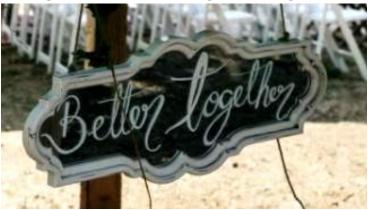

#### Seating Chart Display Sign - \$75

3.5' tall x 2' wide

Vintage Mirror "Better Together" Sign - \$25