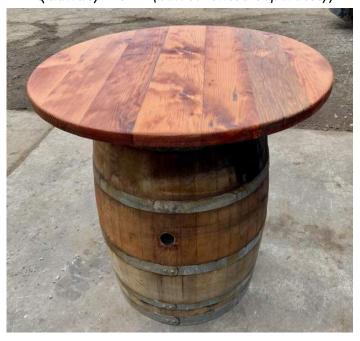

### WINE BARRELS & TOPS

By partnering with local wineries, we save these wine barrels to give them a new life. Barrels can be made into tables, display stands, serving stations, and much more.

Wine Barrel Top 3' round - \$30 Quantity - 5 (barrel rented separately)

Wine Barrel Long Top (sits on two barrels) - \$60 6' tall x 3' wide Quantity - 5 (barrel rented separately)