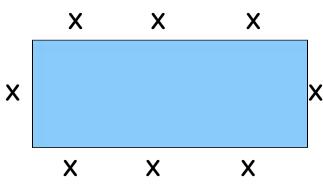

Tables can be configured in a variety of ways to accommodate seating arrangements.

Individual Table: seats 8 - 6' long x 3' wide

**Rectangular Arrangement**: seats 16 - 12' long x 3' wide and can be made longer

Square Arrangement: seats 12 - 6' long x 6' wide