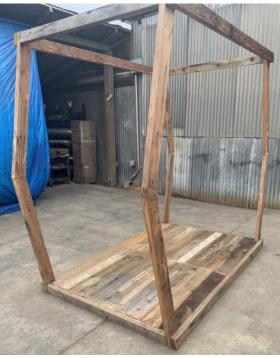

# ARBORS - \$125 per arbor

Large Hexagon Arbor: 8' 2" tall x 8' 2" wide x 4' 3" deep Quantity - 1 The metal podium can be included upon request -\$25

Small Hexagon Arbor: 7' 3" tall x 5' 2" wide x 3' 9" deep Quantity - 1