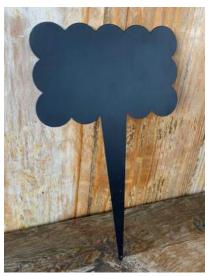

#### Vintage Mirror "Unplugged" Sign - \$35

**Chalkboard Sandwich Board - \$50** 4'4" tall x 3'5" wide Quantity - 2