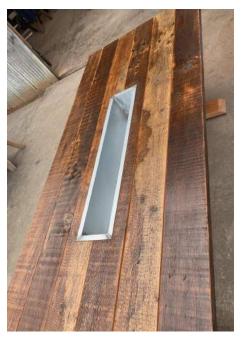

**Trough Table:** trough can be used for cooling drinks or flower displays. 8' long x 3' 4" wide x 2' 6" tall Quantity - 1