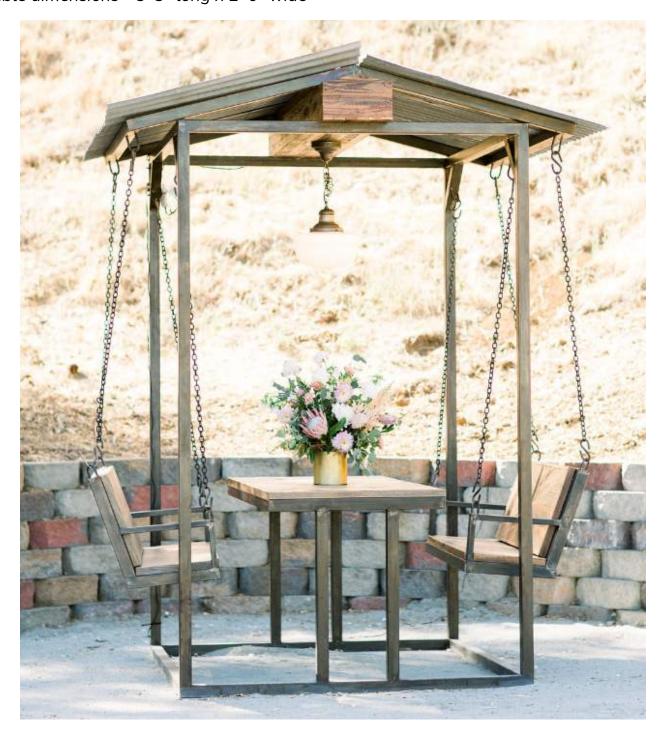

#### SWING TABLE - \$100

Keep the energy flowing with this interactive swing table.

Can be used as a sweetheart table or for guests to enjoy a little breeze.

Table top and bench are made from reclaimed wood, frames and structure are metal, and the roof is reclaimed corrugated metal. Seats 4 people (2 per bench). Quantity -1 Frame dimensions - 8' 9" tall x 5' 3" wide x 5' deep Table dimensions - 5' 3" long x 2' 6" wide