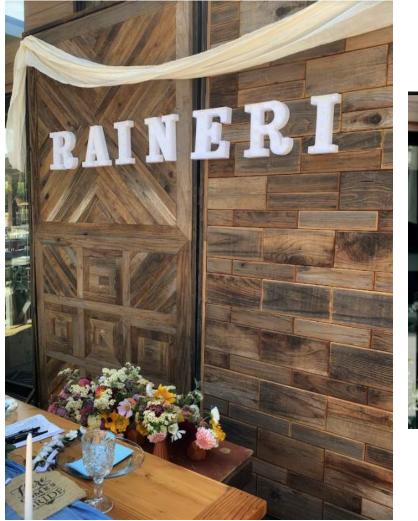

#### ACCENT WALLS - \$125 each or both for \$200

Photo booth background, backdrop for a sweetheart table, partitions to separate spaces... the list of ways these two accent walls can be used is endless. Each wall has its own unique patterns composed of repurposed fence boards that add a feature to any room. 8'9" tall x 3' 6" wide x 5" deep Quantity - 2