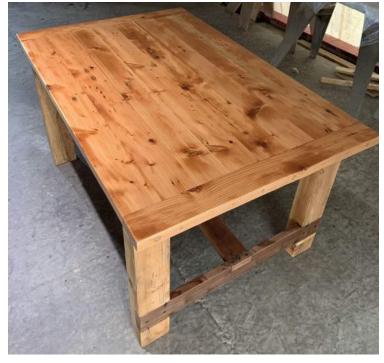

# MORE SPECIALTY TABLES - \$55 per table

Farmhouse Table:

5' long x 3' 4" wide x 2' 6" tall Quantity - 3