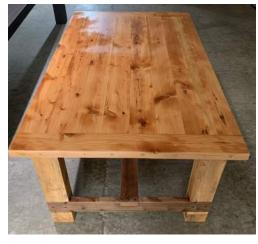

# MORE SPECIALTY TABLES - \$55 per table

Farmhouse Table:

5' long x 3' 4" wide x 2' 6" tall Quantity - 3