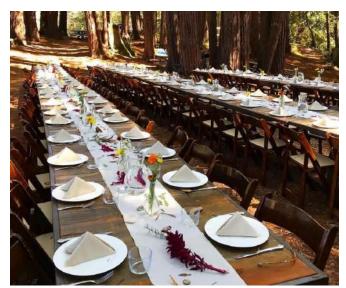

#### Examples of Dining Table Arrangements:

#### DINING TABLES - \$65 per table

Dining tables have a reclaimed redwood top and blackened metal base and frame.

They measure 72"x36" each and seat 8 people per individual table.

38 tables currently on hand, inquire about more than 38 tables.

Tables can be configured in a variety of ways to accommodate seating arrangements.

Individual Table: seats 8 - 6' long x 3' wide

**Rectangular Arrangement**: seats 16 - 12' long x 3' wide and can be made longer