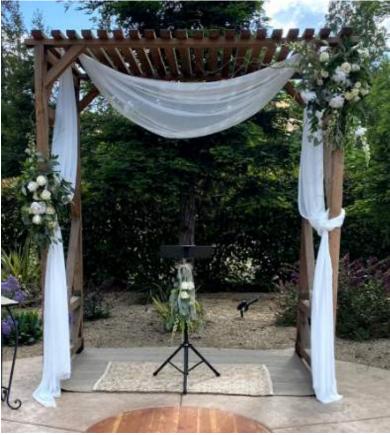

#### ARBORS - \$125 per arbor

Each arbor offers a statement to the ceremony. All are made from reclaimed wood. Custom arbors can be made especially for you. Inquire about custom arbors.

The Royal Arbor: 8' 6" tall x 7' 2" wide x 4' deep Quantity - 1