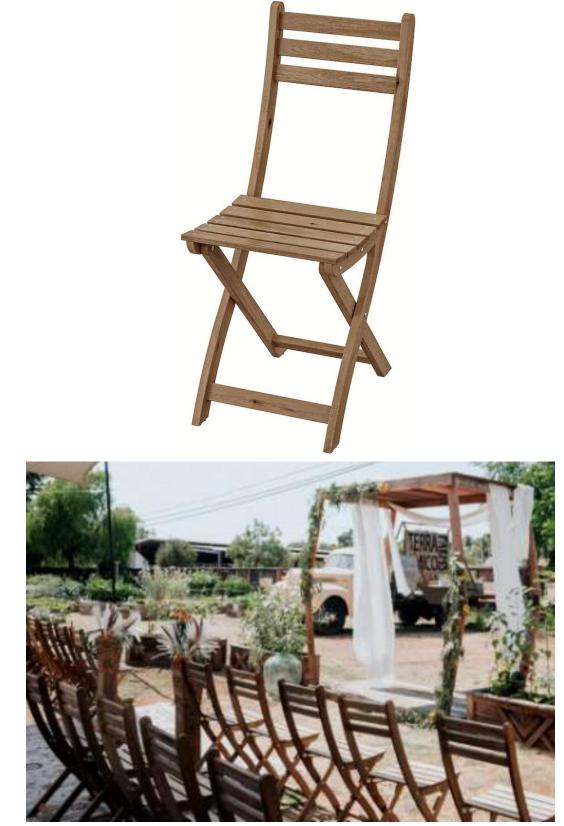

## CHAIRS - \$7 each

Folding chairs to use around dining tables or for guests to watch your ceremony. *Quantity* - 50