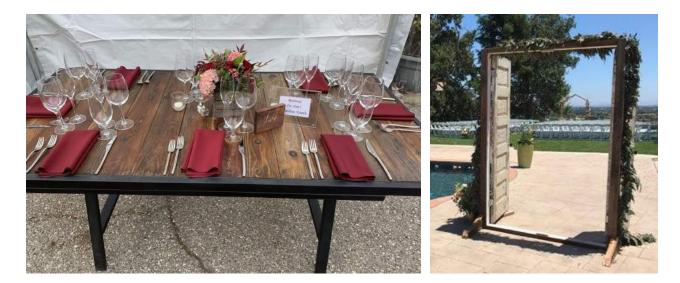

#### DINING TABLES - \$65 per table

Dining tables have a reclaimed redwood top and blackened metal base and frame.

They measure 72"x36" each and seat 8 people per individual table.

38 tables currently on hand, inquire about more than 38 tables.

### ANTIQUE DOORS - \$200

Made from restored antique doors, these pieces add an array of character. Doors can be used as the entry for the wedding party and/or a photo backdrop. *Quantity -1* 