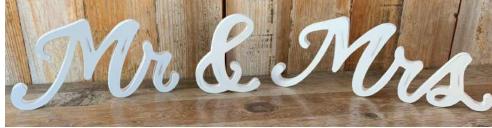

Parking sign dimensions - roughly 2' long x 1' wide Quantity - 2

**Mr & Mrs Display - \$10 each** Dimensions when on display - 3' long x 6" tall

**Petite Mr & Mrs Sign - \$5** Dimensions - 6" long x 2.5" tall