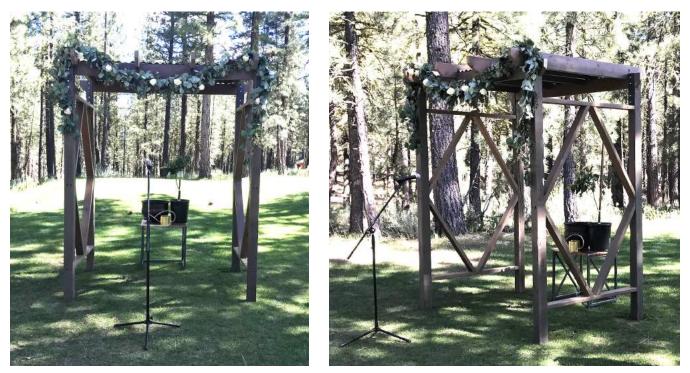

#### ARBORS - \$125 per arbor

Each arbor offers a statement to the ceremony. All are made from reclaimed wood. Custom arbors can be made especially for you. Inquire about custom arbors.

The Royal Arbor: 8' 6" tall x 7' 2" wide x 4' deep Quantity - 1

# ARBORS - \$125 per arbor

Large Hexagon Arbor: 8' 2" tall x 8' 2" wide x 4' 3" deep Quantity - 1 The metal podium can be included upon request -\$25

Small Hexagon Arbor: 7' 3" tall x 5' 2" wide x 3' 9" deep Quantity - 1