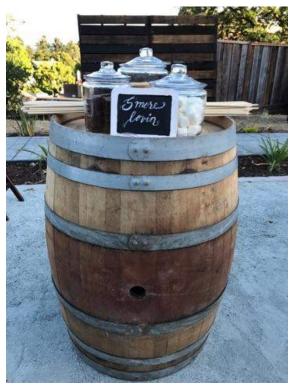

### WINE BARRELS & TOPS

By partnering with local wineries, we save these wine barrels to give them a new life. Barrels can be made into tables, display stands, serving stations, and much more.

Wine Barrel Top 3' round - \$30 Quantity - 5 (barrel rented separately)

Wine Barrel Long Top (sits on two barrels) - \$60 6' tall x 3' wide Quantity - 5 (barrel rented separately)