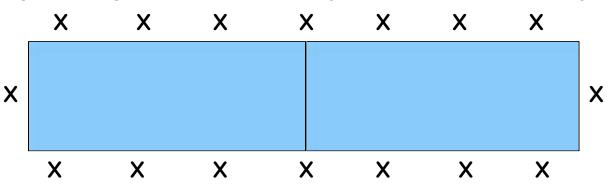

Tables can be configured in a variety of ways to accommodate seating arrangements.

Individual Table: seats 8 - 6' long x 3' wide

**Rectangular Arrangement**: seats 16 - 12' long x 3' wide and can be made longer

Square Arrangement: seats 12 - 6' long x 6' wide