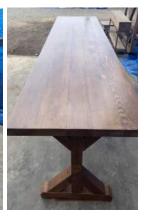

#### DINING TABLES - \$65 per table

Dining tables have a reclaimed redwood top and blackened metal base and frame.

They measure 72"x36" each and seat 8 people per individual table.

38 tables currently on hand, inquire about more than 38 tables.