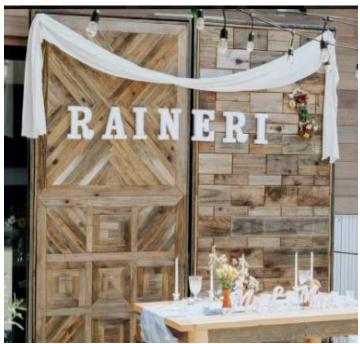

#### ACCENT WALLS - \$125 each or both for \$200

Photo booth background, backdrop for a sweetheart table, partitions to separate spaces... the list of ways these two accent walls can be used is endless. Each wall has its own unique patterns composed of repurposed fence boards that add a feature to any room. 8'9" tall x 3' 6" wide x 5" deep Quantity - 2