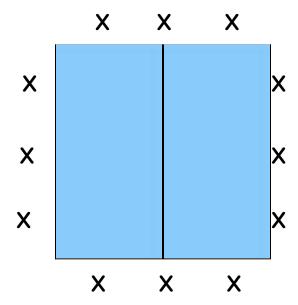

Tables can be configured in a variety of ways to accommodate seating arrangements.

Individual Table: seats 8 - 6' long x 3' wide

**Rectangular Arrangement**: seats 16 - 12' long x 3' wide and can be made longer

Square Arrangement: seats 12 - 6' long x 6' wide