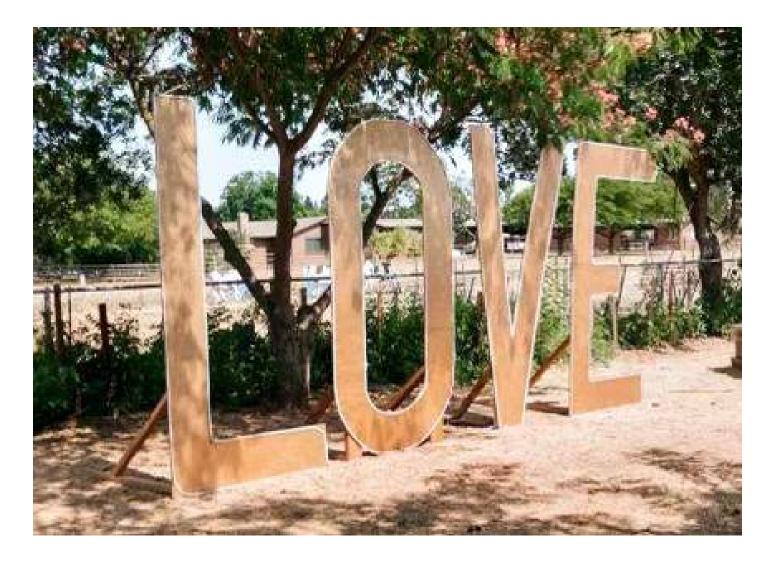

### LOVE LETTERS - \$200

These larger than life LOVE letters are a perfect backdrop for your event. Wooden letters painted gold and bordered with twinkle lights will brighten the night. These large letters can be used as a photo backdrop to gather with friends and family, creating a twinkle lit atmosphere, and as a statement piece.

8' tall x 18' wide Quantity - 1