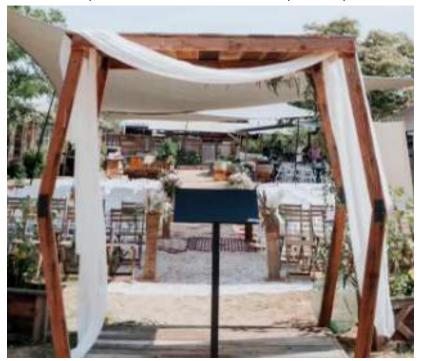

# ARBORS - \$125 per arbor

Large Hexagon Arbor: 8' 2" tall x 8' 2" wide x 4' 3" deep Quantity - 1 The metal podium can be included upon request -\$25

Small Hexagon Arbor: 7' 3" tall x 5' 2" wide x 3' 9" deep Quantity - 1