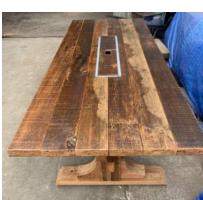

**Trough Table:** trough can be used for cooling drinks or flower displays. 8' long x 3' 4" wide x 2' 6" tall Quantity - 1