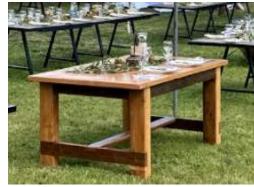

#### Examples of Dining Table Arrangements:

Tables can be configured in a variety of ways to accommodate seating arrangements.

Individual Table: seats 8 - 6' long x 3' wide

**Rectangular Arrangement**: seats 16 - 12' long x 3' wide and can be made longer