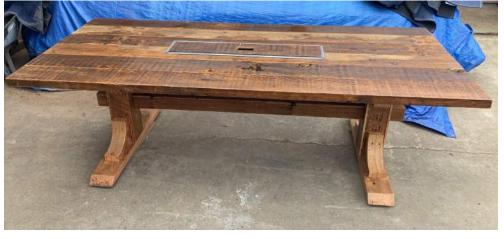

#### DINING TABLES - \$65 per table

Dining tables have a reclaimed redwood top and blackened metal base and frame.

They measure 72"x36" each and seat 8 people per individual table.

38 tables currently on hand, inquire about more than 38 tables.