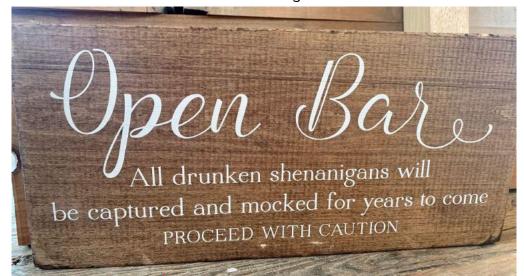

#### Black Light Up BAR Sign - \$15

Dimensions - 2' long x 1' tall

**"Open Bar" Sign - \$5** Dimensions - 1' long x 5.5" tall

**Rustic BAR Sign - \$10** Dimensions - 1.5' long x 9" tall