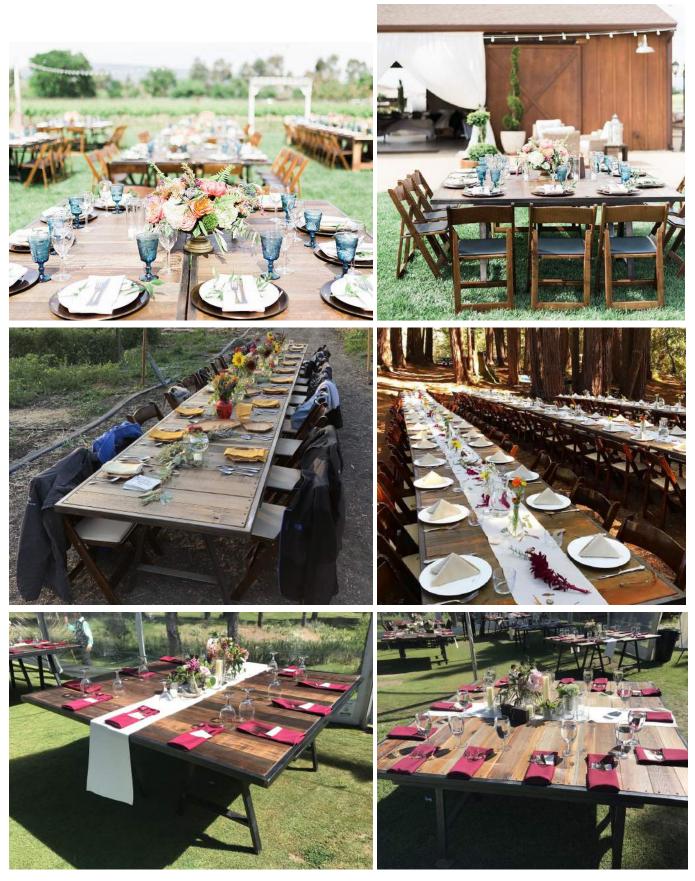

Currently our rental collection is composed of 38 6' x 3' salvaged redwood tables. Each table can individually seat 8 people seated comfortably. These tables are modular and can be arranged end to end or side by side offering a variety of seating arrangements that can meet any need. Perfect for parties, weddings, ceremonies, etc.

#### DINING TABLES - \$65 per table

Dining tables have a reclaimed redwood top and blackened metal base and frame.

They measure 72"x36" each and seat 8 people per individual table.

38 tables currently on hand, inquire about more than 38 tables.

#### Examples of Dining Table Arrangements: