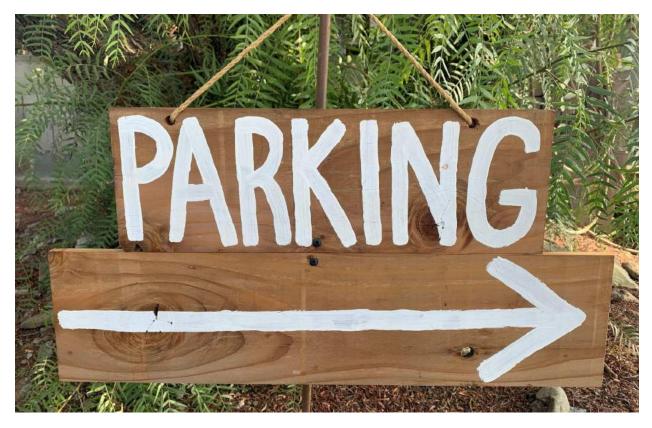

Parking sign dimensions - roughly 2' long x 1' wide Quantity - 2

**Mr & Mrs Display - \$10 each** Dimensions when on display - 3' long x 6" tall

**Petite Mr & Mrs Sign - \$5** Dimensions - 6" long x 2.5" tall