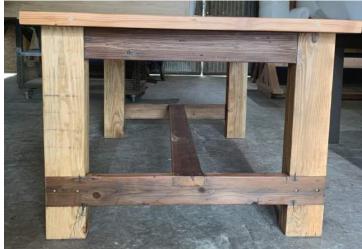

# MORE SPECIALTY TABLES - \$55 per table

Farmhouse Table:

5' long x 3' 4" wide x 2' 6" tall Quantity - 3