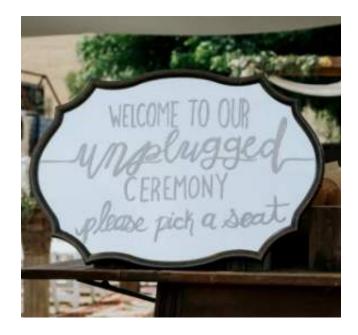

#### Vintage Mirror "Unplugged" Sign - \$35

**Chalkboard Sandwich Board - \$50** 4'4" tall x 3'5" wide Quantity - 2