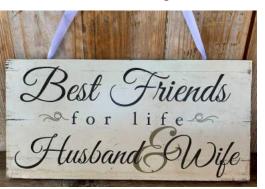

Dessert Label - \$5

**"Best Friends" Sign - \$5** Dimensions - 16" long x 8" wide

**"Fairytale" Sign - \$5** Dimensions - 6" x 6"