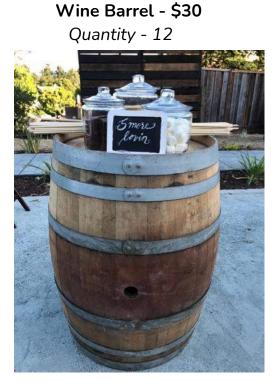

### WINE BARRELS & TOPS

By partnering with local wineries, we save these wine barrels to give them a new life. Barrels can be made into tables, display stands, serving stations, and much more.

Wine Barrel Top 3' round - \$30 Quantity - 5 (barrel rented separately)